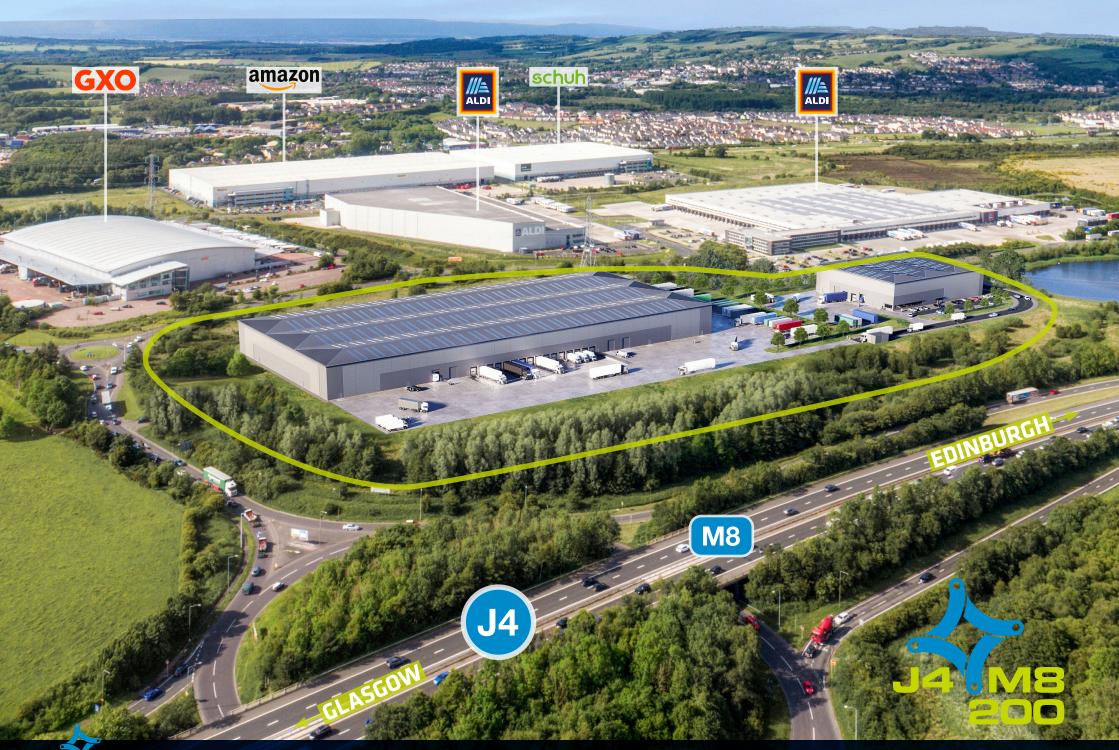

## **LEASE TERMS**

The accommodation is available to lease on a Full Repairing and Insuring basis. Further details are available on request.

## **RENT**

Information on the quoting rent is available on application.

### **TIMING**

This building has the benefit of full detailed planning consent and our clients are in a position to appoint contractors to commence construction with immediate effect.

Occupation therefore could be available within 18 months of agreeing terms.

# RATEABLE VALUE

The property would be assessed for rating purposes on completion. An indicative rateable value could be provided on request.

#### **EPC**

An Energy Performance Certificate will be available on completion of the building. The intention is for the building to be an A+ facility within the wareho