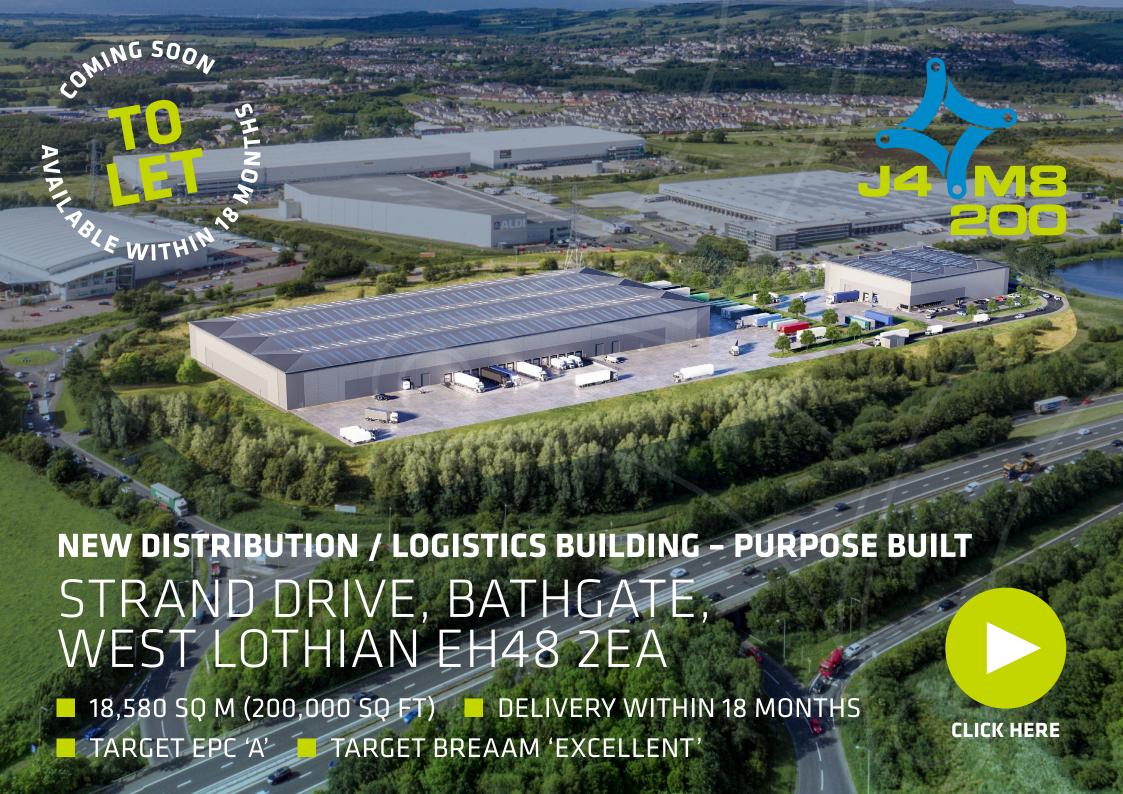

### **TIMING**

This building has the benefit of full detailed planning consent and our clients are in a position to appoint contractors to commence construction with immediate effect.

Occupation therefore could be available within 18 months of agreeing terms.