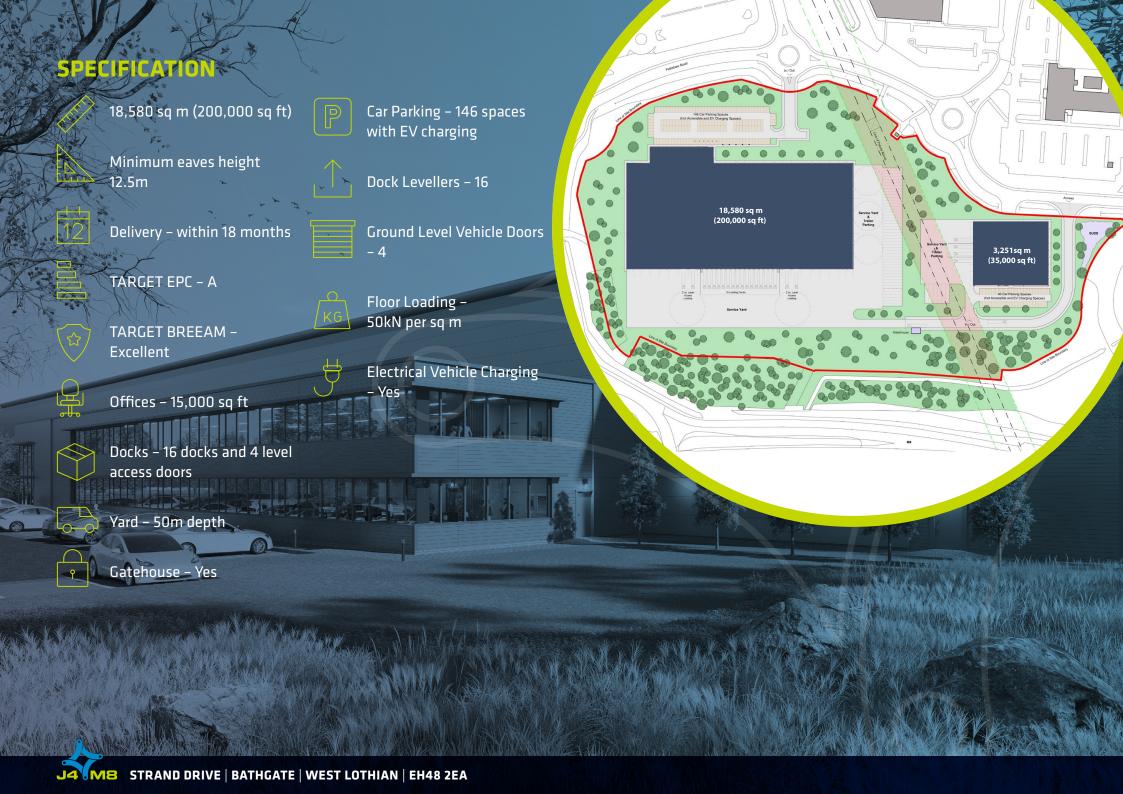

### **TIMING**

This building has the benefit of full detailed planning consent and our clients are in a position to appoint contractors to commence construction with immediate effect.

Occupation therefore could be available within 18 months of agreeing terms.

#### **EPC**

An Energy Performance Certificate will be available on completion of the building. The intention is for the building to be an A+ facility within the warehouse and an A for the offices.